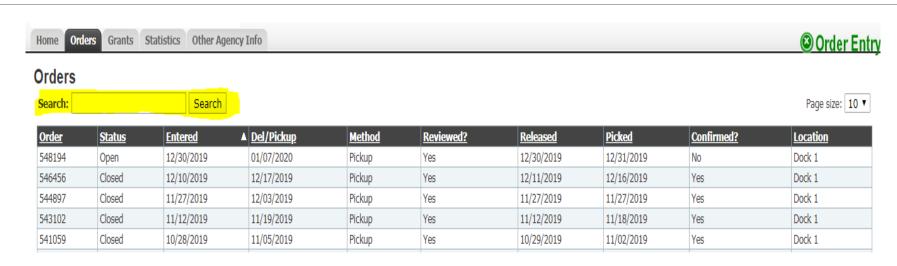

#### Filtering and Sorting Orders

The **starred columns** (☆) indicate columns that the Shopping List can be sorted on. Clicking on the **underlined word** will sort the column in ascending or descending order. Keep clicking the word until you get the view you want.

Note the small arrow pointing downward indicating an ascending selection (smallest number to largest number or alphabetical).

| Ref v          | Product v                                  | , ★<br><u>Storage</u> | <u>Packing</u>            |
|----------------|--------------------------------------------|-----------------------|---------------------------|
|                | Vegetables Mixed (NO SALT) 12-15oz         | Dry                   | 12/15OZ                   |
| 4              | Tomatos Diced LOW SODIUM 24/14.50Z         | Dry                   | 24/14.5OZ                 |
| PUR-010        | Spinach Leaf 12-13.5oz Cans                | Dry                   | 12-13.50z                 |
| PUR-313        | Potatoes Whole Peeled 12/15.50oz           | Dry                   | 12/15.50 oz               |
| PUR-234        | Potatoes Sweet (Yams) 12/15oz              | Dry                   | 12/15oz                   |
| PUR-<br>1153   | Peas Sweet No Salt 24-15oz                 | Dry                   | 24-15oz                   |
| PUR-311        | Greens Collard 12/15.50oz                  | Dry                   | 12/15.5oz                 |
| PUR-382        | Corn W. K. yellow NO SALT 24/15oz          | Dry                   | 24/15OZ                   |
| <u>PUR-545</u> | Corn W. K. EZO Pop Top 24/8oz              | Dry                   | 24/8oz pop top            |
| PUR-216        | Carrots Sliced 24/15oz Low Sodium          | Dry                   | 24/15oz                   |
| PUR-113        | Beans Pinto 24/15oz                        | Dry                   | 24/15oz cans              |
| <u>PUR-546</u> | Beans Green EZO Pop Top Cans 24/8oz        | Dry                   | 24/80Z POP TOP            |
| PUR-122        | Beans Cut Green NO SALT 24/14.5oz          | Dry                   | 24/14.5 oz                |
| PUR-230        | Syrup Pancake/waffle LITE 12/24oz          | Dry                   | 12/24oz                   |
| PUR-81         | Spaghetti Sauce Low Sodium 24/15oz<br>cans | Dry                   | 24/15oz                   |
| <u>PUR-57</u>  | Spaghetti Sauce 12/24oz                    | Dry                   | 12/24 oz can              |
| PUR-132        | Mustard Squeeze bottles 12/9oz             | Dry                   | 12/9oz plastic<br>squeeze |
| PUR-393        | Ketchup Squeeze bottle 16/14oz             | Dry                   | 16/14oz                   |
| PUR-452        | Jelly Strawberry Squeeze Bottle 12/19oz    | Dry                   | 12/20oz                   |
| PUR-342        | Jelly Grape "Plastic Squeeze" 12/20oz      | Dry                   | 12/20oz                   |