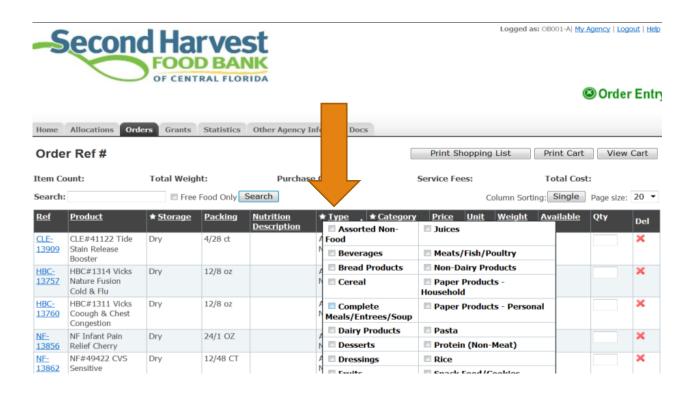

Clicking on the **Star** (☆) in the Type Column creates a drop down list so you can select the category you want.

At the bottom of the list you will see **Apply** so that the column will only show those items or **Reset** to erase previous selections.

Clicking on the **Yellow Star** (☆) and selecting **Reset** at the bottom of the column will remove the filter.

To complete your order select View Cart