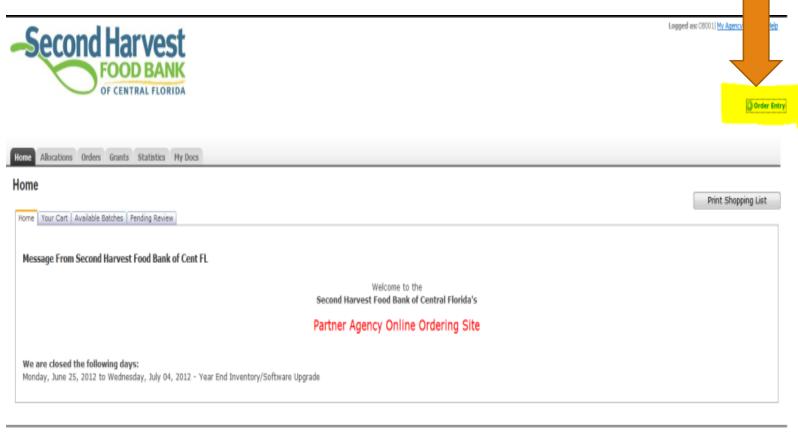

This is where you will put in the day and time of the appointment that you have already scheduled prior to placing the online order

Only change Pick up to Delivery if you are already a delivery agency

Select the + Order Entry on the right side of the screen to open up the shopping list: