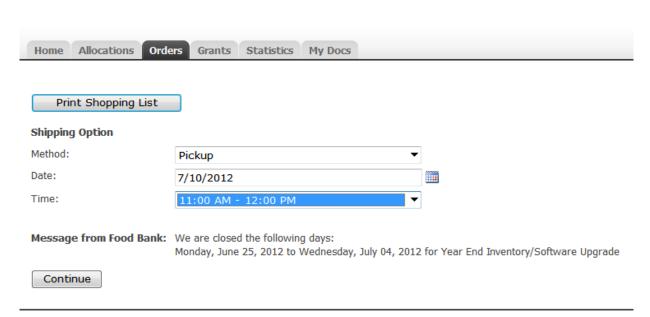

This is where you will put in the day and time of the appointment that you have already scheduled prior to placing the online order

Only change Pick up to Delivery if you are already a delivery agency

Select the + Order Entry on the right side of the screen to open up the shopping list: