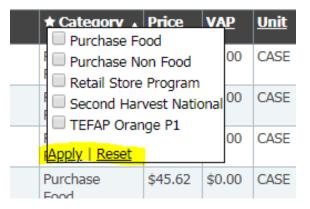

Clicking on the **Star** (☆) in the Type Column creates a drop down list so you can select the category you want.

At the bottom of the list you will see **Apply** so that the column will only show those items or **Reset** to erase previous selections.