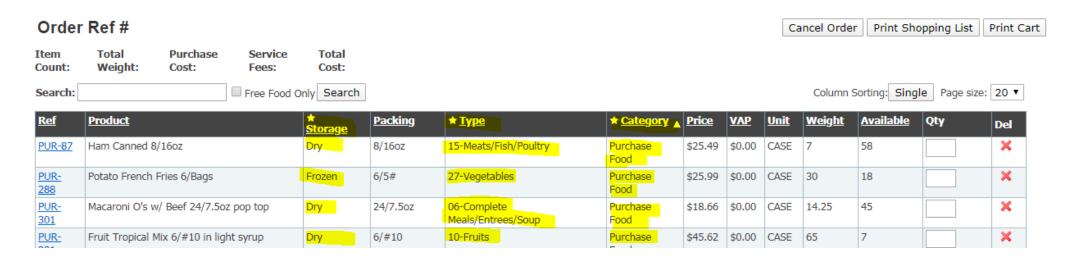

#### Order Ref #

| Item    | Total   | Purchase | Service     | Total     |
|---------|---------|----------|-------------|-----------|
| Count:  | Weight: | Cost:    | Fees:       | Cost:     |
| Search: |         |          | Free Food O | nly Searc |

The **Search textbox** allows you to type in the product name or the product reference number to search the shopping list for that particular item.

The **FREE Food only** button allows you to find free food

The **Ref (reference)** column contains the item number. Clicking on the product reference number will bring up a new window containing the product details and the product photo (if available).

| <u>Ref</u> ▼ | Product   The second se | . ★<br>Storage | <u>Packing</u>            |
|--------------|--------------------------------------------------------------------------------------------------------------------------------------------------------------------------------------------------------------------------------------------------------------------------------------------------------------------------------------------------------------------------------------------------------------------------------------------------------------------------------------------------------------------------------------------------------------------------------------------------------------------------------------------------------------------------------------------------------------------------------------------------------------------------------------------------------------------------------------------------------------------------------------------------------------------------------------------------------------------------------------------------------------------------------------------------------------------------------------------------------------------------------------------------------------------------------------------------------------------------------------------------------------------------------------------------------------------------------------------------------------------------------------------------------------------------------------------------------------------------------------------------------------------------------------------------------------------------------------------------------------------------------------------------------------------------------------------------------------------------------------------------------------------------------------------------------------------------------------------------------------------------------------------------------------------------------------------------------------------------------------------------------------------------------------------------------------------------------------------------------------------------------|----------------|---------------------------|
| PUR-689      | Vegetables Mixed (NO SALT) 12-15oz                                                                                                                                                                                                                                                                                                                                                                                                                                                                                                                                                                                                                                                                                                                                                                                                                                                                                                                                                                                                                                                                                                                                                                                                                                                                                                                                                                                                                                                                                                                                                                                                                                                                                                                                                                                                                                                                                                                                                                                                                                                                                             | Dry            | 12/15OZ                   |
| PUR-134      | Tomatos Diced LOW SODIUM 24/14.5OZ                                                                                                                                                                                                                                                                                                                                                                                                                                                                                                                                                                                                                                                                                                                                                                                                                                                                                                                                                                                                                                                                                                                                                                                                                                                                                                                                                                                                                                                                                                                                                                                                                                                                                                                                                                                                                                                                                                                                                                                                                                                                                             | Dry            | 24/14.5OZ                 |
| PUR-610      | Spinach Leaf 12-13.5oz Cans                                                                                                                                                                                                                                                                                                                                                                                                                                                                                                                                                                                                                                                                                                                                                                                                                                                                                                                                                                                                                                                                                                                                                                                                                                                                                                                                                                                                                                                                                                                                                                                                                                                                                                                                                                                                                                                                                                                                                                                                                                                                                                    | Dry            | 12-13.5oz                 |
| PUR-313      | Potatoes Whole Peeled 12/15.50oz                                                                                                                                                                                                                                                                                                                                                                                                                                                                                                                                                                                                                                                                                                                                                                                                                                                                                                                                                                                                                                                                                                                                                                                                                                                                                                                                                                                                                                                                                                                                                                                                                                                                                                                                                                                                                                                                                                                                                                                                                                                                                               | Dry            | 12/15.50 oz               |
| PUR-234      | Potatoes Sweet (Yams) 12/15oz                                                                                                                                                                                                                                                                                                                                                                                                                                                                                                                                                                                                                                                                                                                                                                                                                                                                                                                                                                                                                                                                                                                                                                                                                                                                                                                                                                                                                                                                                                                                                                                                                                                                                                                                                                                                                                                                                                                                                                                                                                                                                                  | Dry            | 12/15oz                   |
| PUR-<br>1153 | Peas Sweet No Salt 24-15oz                                                                                                                                                                                                                                                                                                                                                                                                                                                                                                                                                                                                                                                                                                                                                                                                                                                                                                                                                                                                                                                                                                                                                                                                                                                                                                                                                                                                                                                                                                                                                                                                                                                                                                                                                                                                                                                                                                                                                                                                                                                                                                     | Dry            | 24-15oz                   |
| PUR-311      | Greens Collard 12/15.50oz                                                                                                                                                                                                                                                                                                                                                                                                                                                                                                                                                                                                                                                                                                                                                                                                                                                                                                                                                                                                                                                                                                                                                                                                                                                                                                                                                                                                                                                                                                                                                                                                                                                                                                                                                                                                                                                                                                                                                                                                                                                                                                      | Dry            | 12/15.5oz                 |
| PUR-382      | Corn W. K. yellow NO SALT 24/15oz                                                                                                                                                                                                                                                                                                                                                                                                                                                                                                                                                                                                                                                                                                                                                                                                                                                                                                                                                                                                                                                                                                                                                                                                                                                                                                                                                                                                                                                                                                                                                                                                                                                                                                                                                                                                                                                                                                                                                                                                                                                                                              | Dry            | 24/15OZ                   |
| PUR-545      | Corn W. K. EZO Pop Top 24/8oz                                                                                                                                                                                                                                                                                                                                                                                                                                                                                                                                                                                                                                                                                                                                                                                                                                                                                                                                                                                                                                                                                                                                                                                                                                                                                                                                                                                                                                                                                                                                                                                                                                                                                                                                                                                                                                                                                                                                                                                                                                                                                                  | Dry            | 24/8oz pop top            |
| PUR-216      | Carrots Sliced 24/15oz Low Sodium                                                                                                                                                                                                                                                                                                                                                                                                                                                                                                                                                                                                                                                                                                                                                                                                                                                                                                                                                                                                                                                                                                                                                                                                                                                                                                                                                                                                                                                                                                                                                                                                                                                                                                                                                                                                                                                                                                                                                                                                                                                                                              | Dry            | 24/15oz                   |
| PUR-113      | Beans Pinto 24/15oz                                                                                                                                                                                                                                                                                                                                                                                                                                                                                                                                                                                                                                                                                                                                                                                                                                                                                                                                                                                                                                                                                                                                                                                                                                                                                                                                                                                                                                                                                                                                                                                                                                                                                                                                                                                                                                                                                                                                                                                                                                                                                                            | Dry            | 24/15oz cans              |
| PUR-546      | Beans Green EZO Pop Top Cans 24/8oz                                                                                                                                                                                                                                                                                                                                                                                                                                                                                                                                                                                                                                                                                                                                                                                                                                                                                                                                                                                                                                                                                                                                                                                                                                                                                                                                                                                                                                                                                                                                                                                                                                                                                                                                                                                                                                                                                                                                                                                                                                                                                            | Dry            | 24/8OZ POP TOP            |
| PUR-122      | Beans Cut Green NO SALT 24/14.5oz                                                                                                                                                                                                                                                                                                                                                                                                                                                                                                                                                                                                                                                                                                                                                                                                                                                                                                                                                                                                                                                                                                                                                                                                                                                                                                                                                                                                                                                                                                                                                                                                                                                                                                                                                                                                                                                                                                                                                                                                                                                                                              | Dry            | 24/14.5 oz                |
| PUR-230      | Syrup Pancake/waffle LITE 12/24oz                                                                                                                                                                                                                                                                                                                                                                                                                                                                                                                                                                                                                                                                                                                                                                                                                                                                                                                                                                                                                                                                                                                                                                                                                                                                                                                                                                                                                                                                                                                                                                                                                                                                                                                                                                                                                                                                                                                                                                                                                                                                                              | Dry            | 12/24oz                   |
| PUR-81       | Spaghetti Sauce Low Sodium 24/15oz<br>cans                                                                                                                                                                                                                                                                                                                                                                                                                                                                                                                                                                                                                                                                                                                                                                                                                                                                                                                                                                                                                                                                                                                                                                                                                                                                                                                                                                                                                                                                                                                                                                                                                                                                                                                                                                                                                                                                                                                                                                                                                                                                                     | Dry            | 24/15oz                   |
| PUR-57       | Spaghetti Sauce 12/24oz                                                                                                                                                                                                                                                                                                                                                                                                                                                                                                                                                                                                                                                                                                                                                                                                                                                                                                                                                                                                                                                                                                                                                                                                                                                                                                                                                                                                                                                                                                                                                                                                                                                                                                                                                                                                                                                                                                                                                                                                                                                                                                        | Dry            | 12/24 oz can              |
| PUR-132      | Mustard Squeeze bottles 12/9oz                                                                                                                                                                                                                                                                                                                                                                                                                                                                                                                                                                                                                                                                                                                                                                                                                                                                                                                                                                                                                                                                                                                                                                                                                                                                                                                                                                                                                                                                                                                                                                                                                                                                                                                                                                                                                                                                                                                                                                                                                                                                                                 | Dry            | 12/9oz plastic<br>squeeze |
| PUR-393      | Ketchup Squeeze bottle 16/14oz                                                                                                                                                                                                                                                                                                                                                                                                                                                                                                                                                                                                                                                                                                                                                                                                                                                                                                                                                                                                                                                                                                                                                                                                                                                                                                                                                                                                                                                                                                                                                                                                                                                                                                                                                                                                                                                                                                                                                                                                                                                                                                 | Dry            | 16/14oz                   |
| PUR-452      | Jelly Strawberry Squeeze Bottle 12/19oz                                                                                                                                                                                                                                                                                                                                                                                                                                                                                                                                                                                                                                                                                                                                                                                                                                                                                                                                                                                                                                                                                                                                                                                                                                                                                                                                                                                                                                                                                                                                                                                                                                                                                                                                                                                                                                                                                                                                                                                                                                                                                        | Dry            | 12/20oz                   |
| PUR-342      | Jelly Grape "Plastic Squeeze" 12/20oz                                                                                                                                                                                                                                                                                                                                                                                                                                                                                                                                                                                                                                                                                                                                                                                                                                                                                                                                                                                                                                                                                                                                                                                                                                                                                                                                                                                                                                                                                                                                                                                                                                                                                                                                                                                                                                                                                                                                                                                                                                                                                          | Dry            | 12/20oz                   |

Place quantity of item in the **Qty Textbox** and either tab or select another **Qty** box by moving the mouse cursor.

The **Red** X selection will delete the item quantity from the cart.