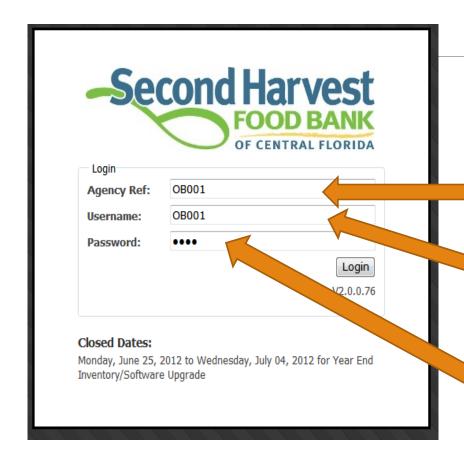

Next window is the Log In Screen:

Each person authorized to order food online will need to know:

- Agency Ref e.g. (OBO01)
- Username e.g.(OBOO1) same as Agency Ref
- Password

(field: ARE case sensitive)

**Partner agency information** 

St John the Baptist church

Agency Reference Number: 0E346

Agency Username: **OE346** 

Password: 2025

(c)2009 - 2012 ECCA Payroll + Business Solutions. All Rights Reserved | Privacy Policy | Terms of Use | V2.0.0.76