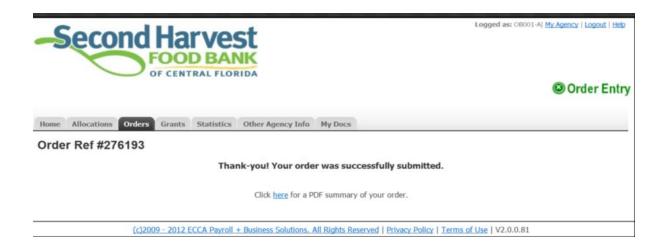

#### Click the Checkout Button

Your order is finished when you see the page: <u>Thank you for your order</u>
If you do not get this page you have missed a step.