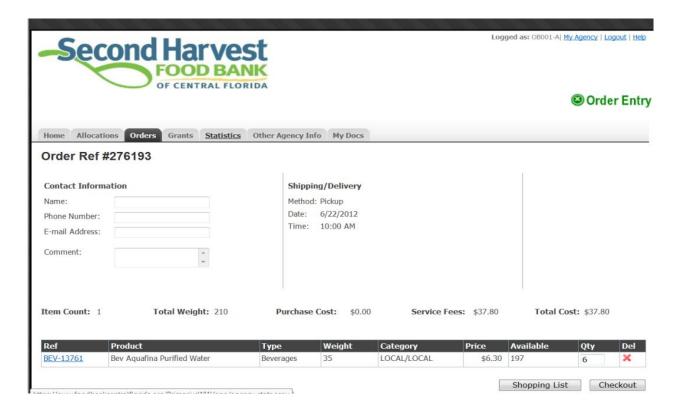

### Online Ordering/ Checkout

Complete requested information:

Name

Phone Number

**Email Address** 

Comments

#### Check out

#### Click the Checkout Button

Your order is finished when you see the page: <u>Thank you for your order</u>
If you do not get this page you have missed a step.