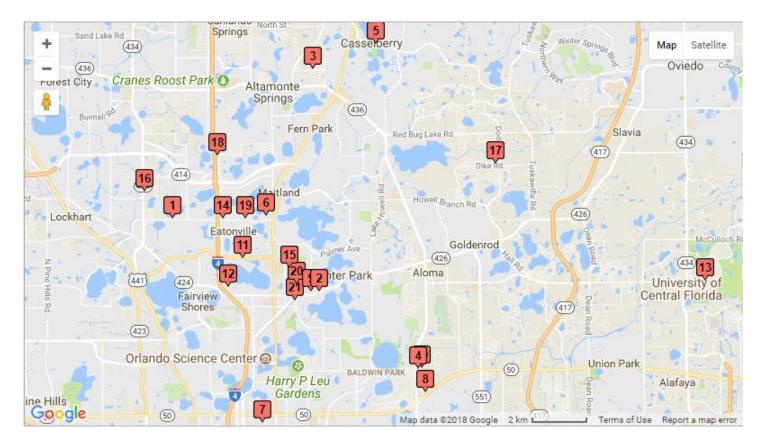

- 1.) Agape T.O.F. 995 Kennedy Road, Orlando, FL 32810
- 2.) All Saints Episcopal Church 338 E. Lyman Avenue, Winter Park, FL 32789
- 3.) Apostolic Church of Jesus at Altamonte Springs 444 Ford Drive Altamonte Springs 32701
- 4.) Catholic Charities of Central Florida 1771 N. Semoran Blvd, Orlando, FL 32807
- 5.) **Christian Help**450 Seminola Blvd Casselberry, FL 32707
- 6.) Church of the Good Shepard Food Bank 331 Lake Avenue Maitland, FL 32751
- 7.) Concord Street Church of Christ 626 E. Concord Street, Orlando FL 32803
- 8.) Covenant House Florida 5931 Colonial Drive, Orlando, FL 32807
- 9.) Employees helping Employees 401 S Park Ave. Winter Park 32789
- 10.) Iglesia Bautista "El Camino"
  5815 Cornelia Avenue Orlando 32807
- 11.) Jewish Family Services of Greater Orlando 2100 Lee Road, Winter Park, FL 32789

- 12.) Killarney Elementary School 2401 Wellington Blvd., Winter Park FL 32789
- 13.) **Knights Helping Knights Pantry** 4133 Pyxis Lane, Orlando FL 32826
- 14.) The Life Center Church 63 E. Kennedy Blvd, Eatonville FL, 32751
- 15.) **Patmos Chapel** 821 W Swoope Ave, Winter Park FL, 32789
- 16.) Riverside Baptist Church7719 Forest City Road, Orlando FL 32810
- 17.) **SDA Spanish/ Winter Park** 3700 Dike Rd, Winter Park 32792
- 18.) **St. Anthony Coptic Orthodox** 1185 North Wymore Rd Drive Maitland 32751
- 19.) **St. Lawrence 5 Food Stones Pantry** 549 E Kennedy Blvd, Maitland, FL 32751
- 20.) Ward Chapel A.M.E Church
  160 South Pennsylvania Ave. Winter Park, FL 32789
- 21.) Winter Park Day Nursery, Inc.741 S. Pennsylvania Ave, Winter Park, FL 32789